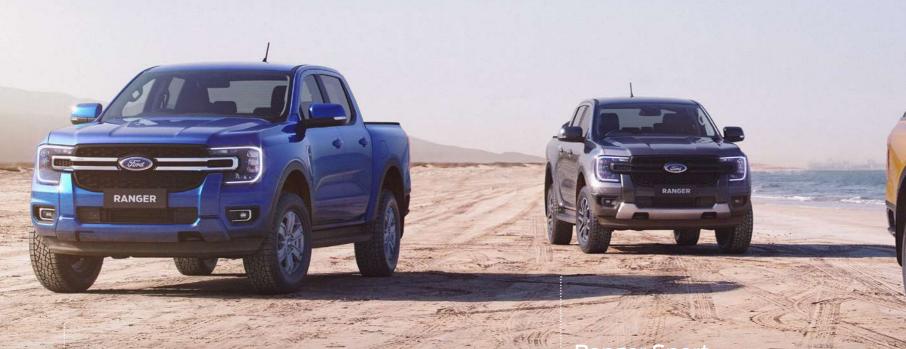

## Ranger Sport

A darkened-out front,
18-inch alloy wheels and
an ebony interior finish
give the new Ranger
Sport a muscular
and athletic edge.

The next-generation Ford Ranger has undergone unrelenting global testing from sub-zero to +50° celsius temperatures to ensure it's robust, rugged and capable. Its high-strength steel frame and steel body ensure the Ranger's Built Ford Tough reputation for quality durability and strength.