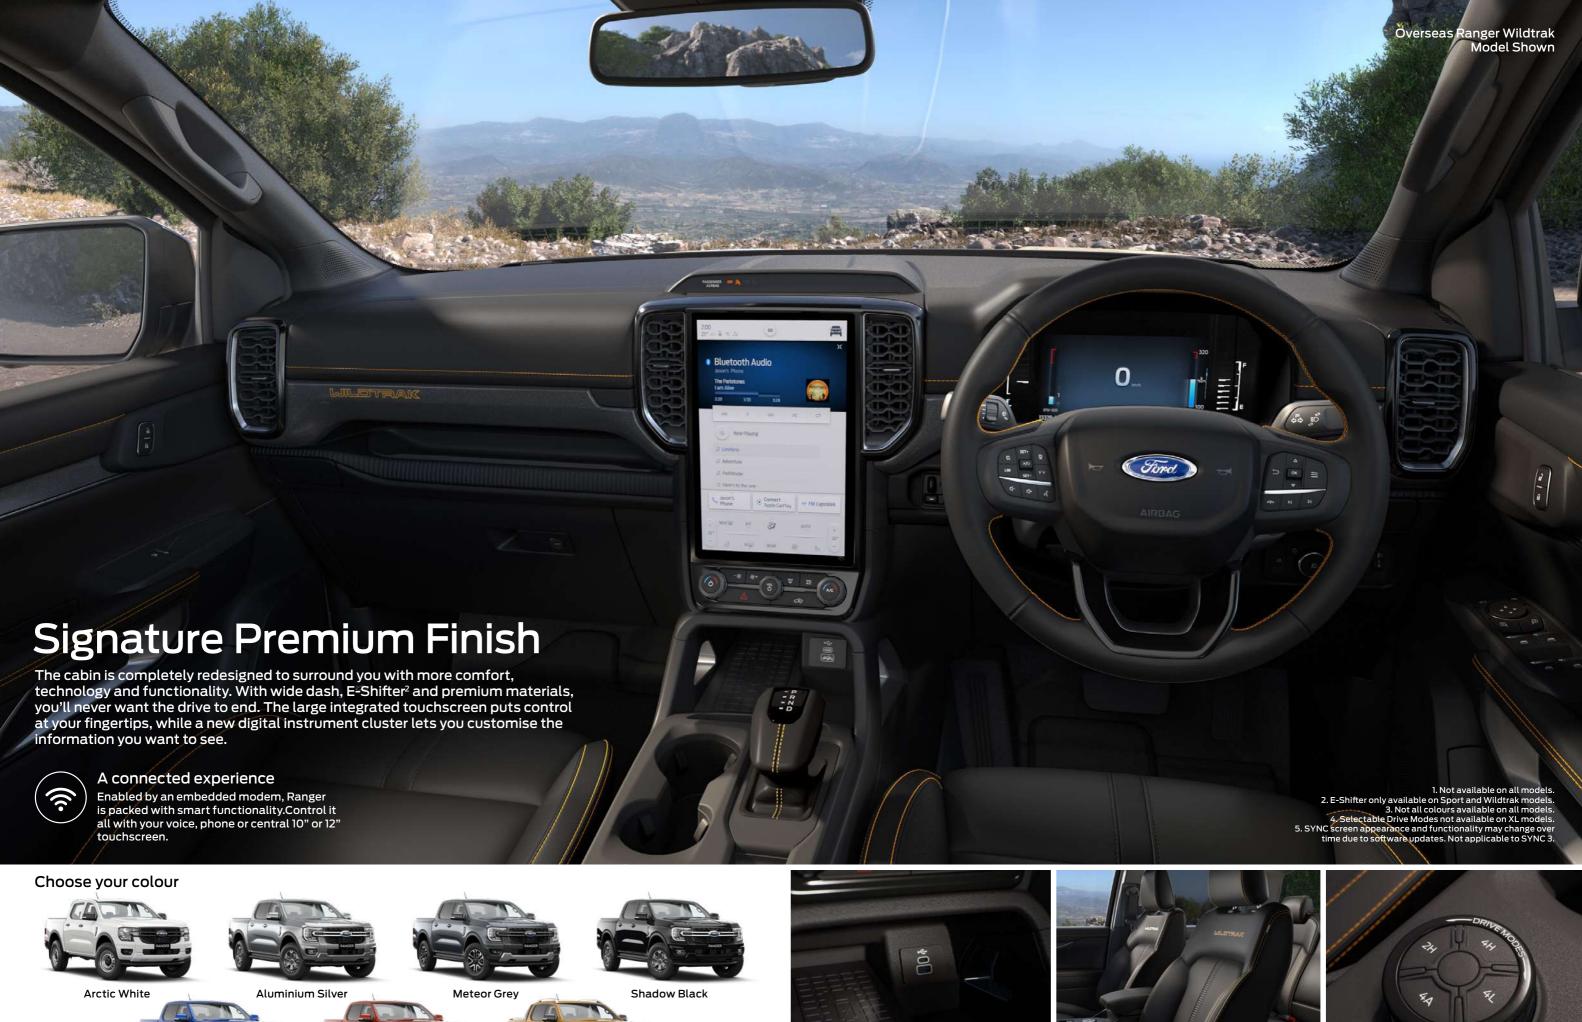

### Ranger Wildtrak

Distinctive appearance and high-end capability. The Ranger Wildtrak premium interior is stacked with technology to give you a new level of command and control.