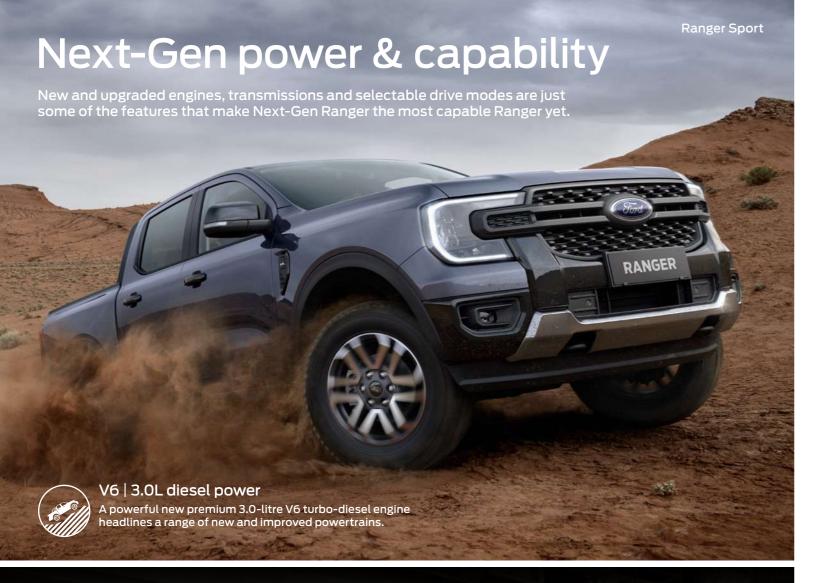

## Ranger Sport

A darkened-out front,
18-inch alloy wheels and
an ebony interior finish
give the new Ranger
Sport a muscular
and athletic edge.

The next-generation Ford Ranger has undergone unrelenting global testing from sub-zero to +50° celsius temperatures to ensure it's robust, rugged and capable. Its high-strength steel frame and steel body ensure the Ranger's Built Ford Tough reputation for quality durability and strength.